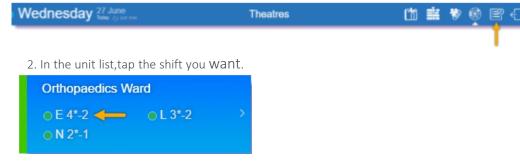

#### MonitorAttendance

1. If the unit view is not open,tap the icon at the top of t 📓 ge.