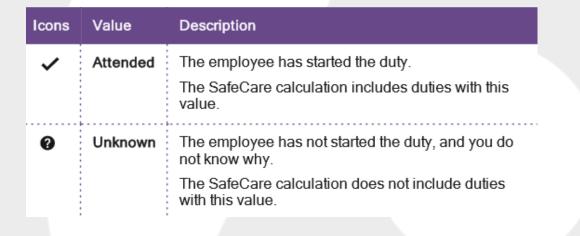

| Icon | s Value  | Description                                               |
|------|----------|-----------------------------------------------------------|
| 1    | Expected | The employee is due to start the duty.                    |
|      |          | This is the default value.                                |
|      |          | The SafeCare calculation includes duties with this state. |